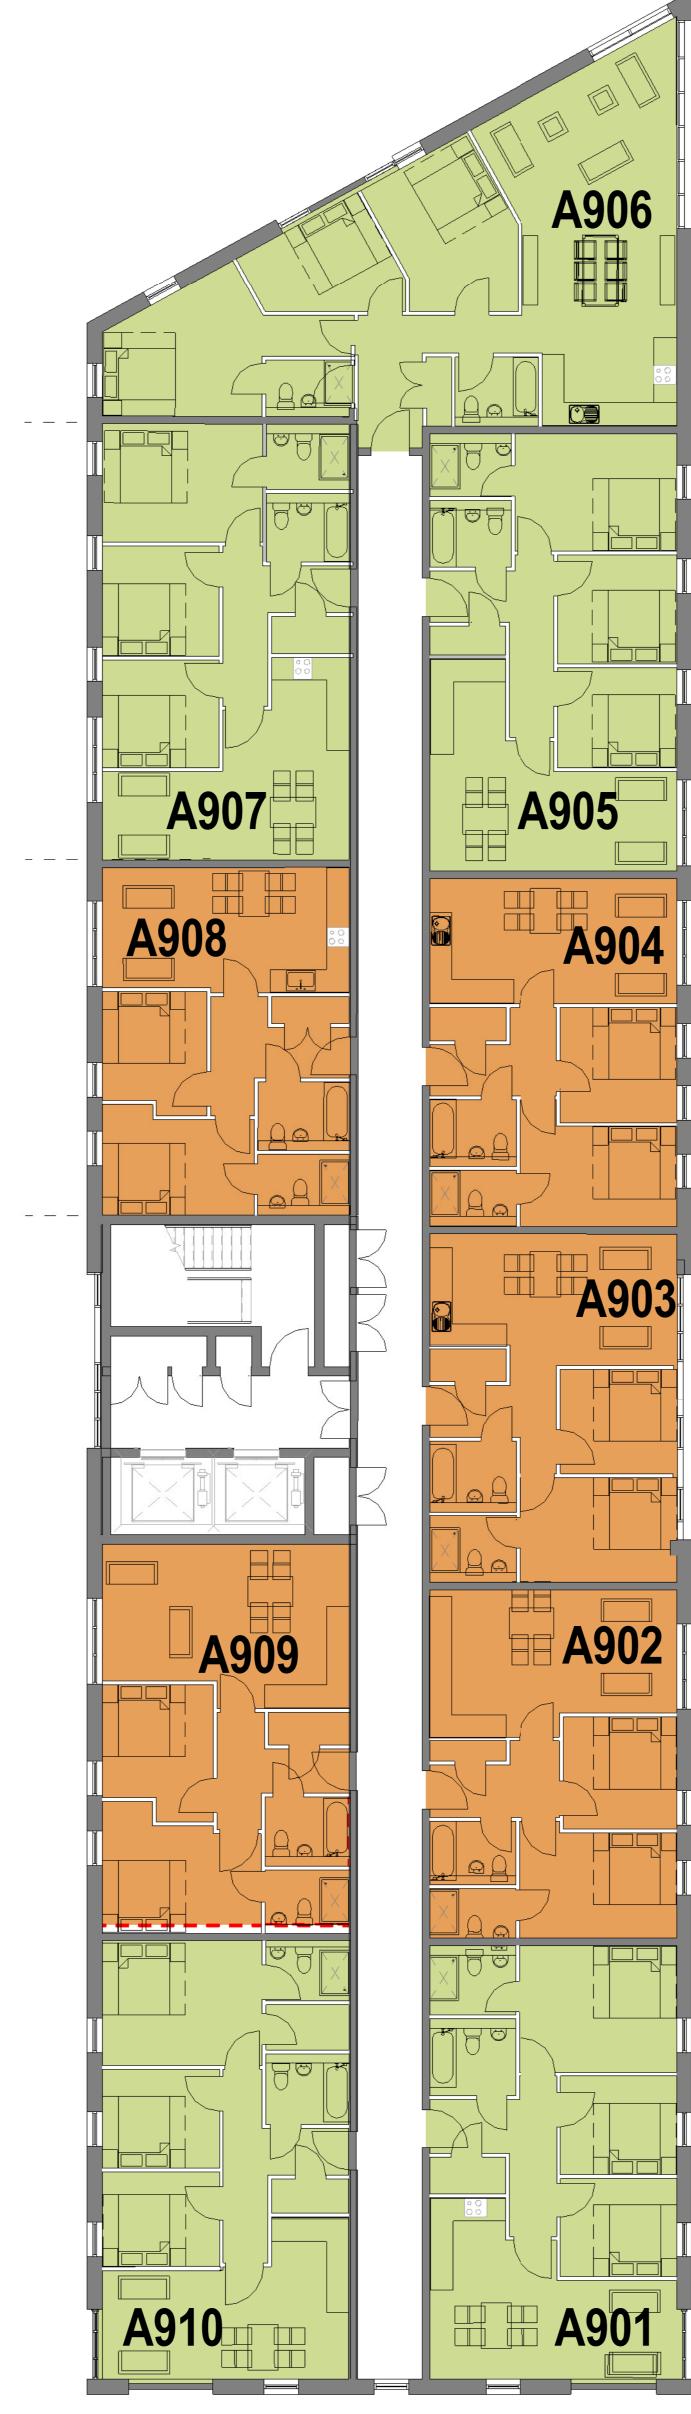

## **1** Block A - Ninth Floor

**General Notes** 

All site dimensions shall be verified by the Contractor on site prior to commencing any works.

Do not scale from this drawing.

Only work to written dimensions.

Revision:

Scale Status Drawn By

Checked By

Date

1:100 @ AO Information JSC 09/21/17

Client: Regent Plaza Ltd Regent Plaza.

Sheet Name: Block A - Ninth Floor

Drawing Number: 17025\_CO-049 fletcher rae Architects Master Planners Designers